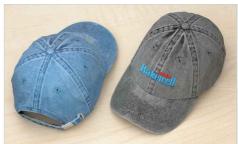

## **Drift**

The Drift Cap is made from cotton that boasts a stylish washed look. It features a classic 6 panel design, with a reinforced front panel that's designed to keep a structured shape. The 6 ventilation eyelet holes, adjustable metal strap and soft texture all combine to make an extremely comfortable cap - ready to be branded with your logo in precise detail.