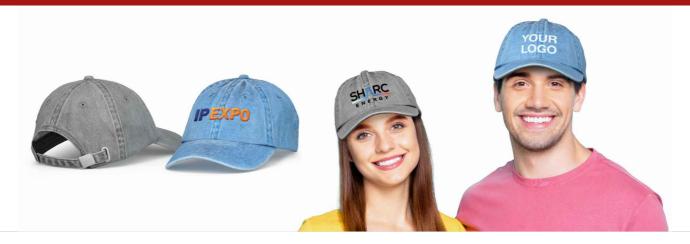

## **Drift**

The Drift Cap is made from cotton that boasts a stylish washed look. It features a classic 6 panel design, with a reinforced front panel that's designed to keep a structured shape. The 6 ventilation eyelet holes, adjustable metal strap and soft texture all combine to make an extremely comfortable cap - ready to be branded with your logo in precise detail.