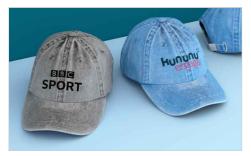

## **Drift**

The Drift Cap is made from cotton that boasts a stylish washed look. It features a classic 6 panel design, with a reinforced front panel that's designed to keep a structured shape. The 6 ventilation eyelet holes, adjustable metal strap and soft texture all combine to make an extremely comfortable cap - ready to be branded with your logo in precise detail.