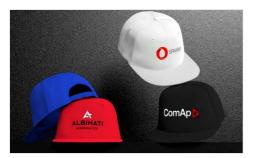

## Super

The Super is a great baseball-style cap with an adjustable sizing strap that ensures a comfortable fit for all adult recipients. Available in a range of colours, the Super can be Photo Printed or Embroidered with your logo onto the front branding area. We can help you choose the best option for your specific branding requirements. Get in touch today regarding samples, pricing and delivery information.