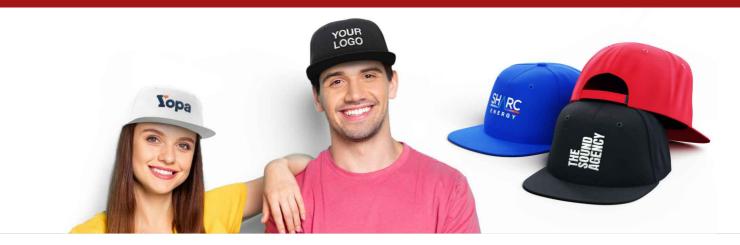

## Super

The Super is a great baseball-style cap with an adjustable sizing strap that ensures a comfortable fit for all adult recipients. Available in a range of colours, the Super can be Photo Printed or Embroidered with your logo onto the front branding area. We can help you choose the best option for your specific branding requirements. Get in touch today regarding samples, pricing and delivery information.