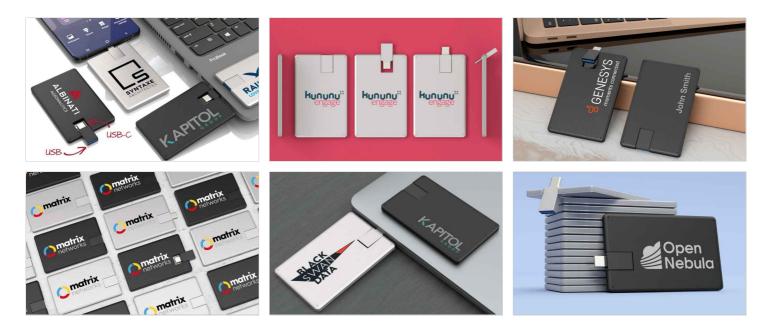

## Ace

Our Ace USB Card is a fantastic custom flash drive that features dual USB connectors on one model - a Standard USB connector and a USB-C connector. You can seamlessly swivel the USB to use whichever connector you desire. Another popular feature is the large branding area on the front and back of the Ace USB Card. Perfect for displaying your logo, slogan, website address or any other information in true style.