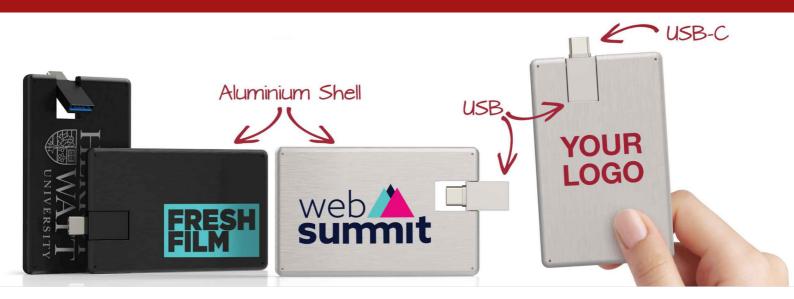

## Ace

Our Ace USB Card is a fantastic custom flash drive that features dual USB connectors on one model - a Standard USB connector and a USB-C connector. You can seamlessly swivel the USB to use whichever connector you desire. Another popular feature is the large branding area on the front and back of the Ace USB Card. Perfect for displaying your logo, slogan, website address or any other information in true style.