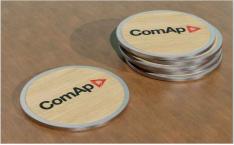

## Base

The Base Coaster is made from FSC-Certified bamboo that's ready to be branded with your logo. It's a fantastic promotional product that'll be kept and used for years to come. The eye-catching trim is made from brushed alloy aluminium and the base features a cork material to ensure there are no slippages.