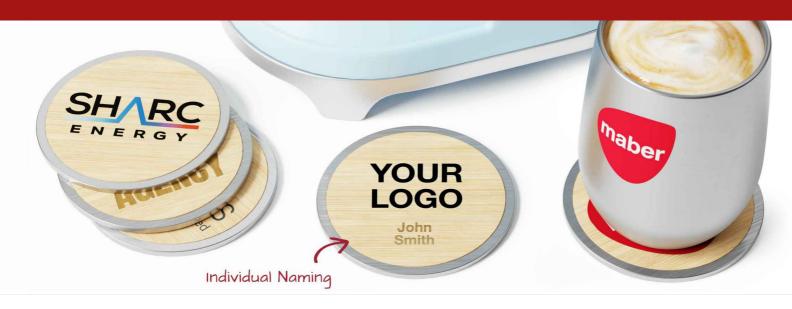

## Base

The Base Coaster is made from FSC-Certified bamboo that's ready to be branded with your logo. It's a fantastic promotional product that'll be kept and used for years to come. The eye-catching trim is made from brushed alloy aluminium and the base features a cork material to ensure there are no slippages.

## Base

| Warna             |                                                      |                         |
|-------------------|------------------------------------------------------|-------------------------|
| Jangka Waktu      | 7 hari kerja                                         |                         |
| Branding          | DIGITAL PRINTING UKIRAN LASER                        | PENAMAAN INDIVIDUAL     |
| Branding Area     | Digital Printing                                     | Ukiran Laser            |
|                   | Area Depan: 80mm X 80mm                              | Area Depan: 80mm X 80mm |
|                   |                                                      |                         |
| Berat dan Dimensi | Tinggi: 4.9mm (0.19 inci)                            |                         |
|                   | Diameter: 100mm (3.94 inci) Berat: 51 gram (1.8 ons) |                         |