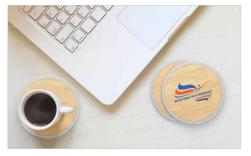

## Base

The Base Coaster is made from FSC-Certified bamboo that's ready to be branded with your logo. It's a fantastic promotional product that'll be kept and used for years to come. The eye-catching trim is made from brushed alloy aluminium and the base features a cork material to ensure there are no slippages.