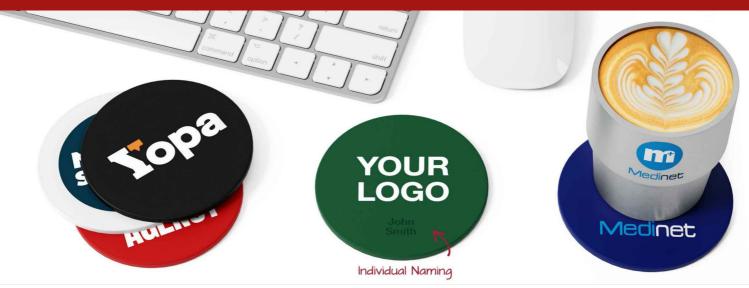

The Gummy drink coaster is a handy promotional product idea that will showcase your brand in great style. Made from a non-slip silicone, the Gummy boasts an enlarged branding area that's ready to be printed with your logo and more. Ask us about samples, delivery times and branding information today.