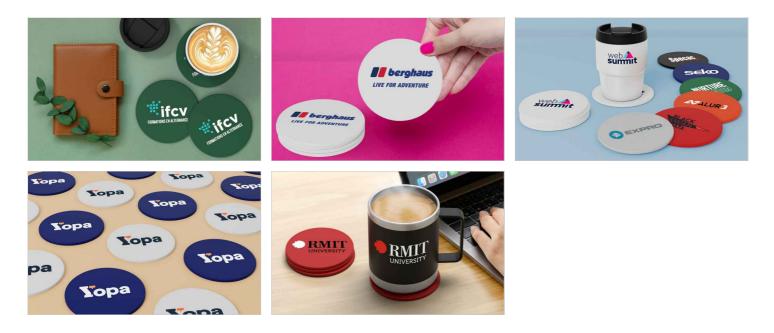

The Gummy drink coaster is a handy promotional product idea that will showcase your brand in great style. Made from a non-slip silicone, the Gummy boasts an enlarged branding area that's ready to be printed with your logo and more. Ask us about samples, delivery times and branding information today.