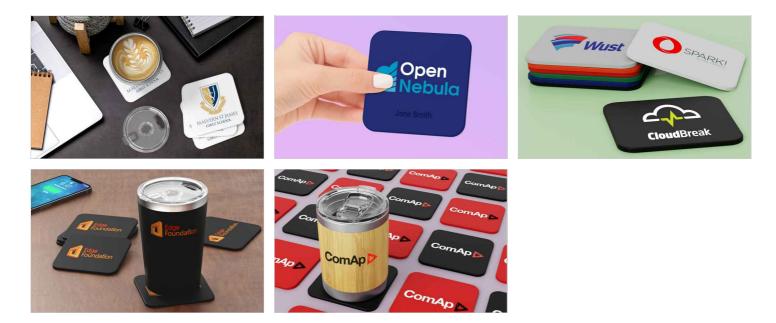

## Jelly

The Jelly custom drinks coaster boasts an enlarged square branding area that's ready to be printed with your logo in precise detail. Made from a non-slip silicone, the Jelly is a popular promotional product idea for Conferences, Trade Shows, Events and also as employee gifts. We're standing by to answer any questions about branding, delivery times and samples.