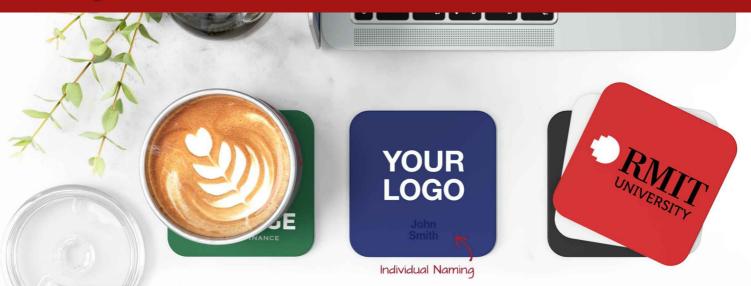

## Jelly

The Jelly custom drinks coaster boasts an enlarged square branding area that's ready to be printed with your logo in precise detail. Made from a non-slip silicone, the Jelly is a popular promotional product idea for Conferences, Trade Shows, Events and also as employee gifts. We're standing by to answer any questions about branding, delivery times and samples.