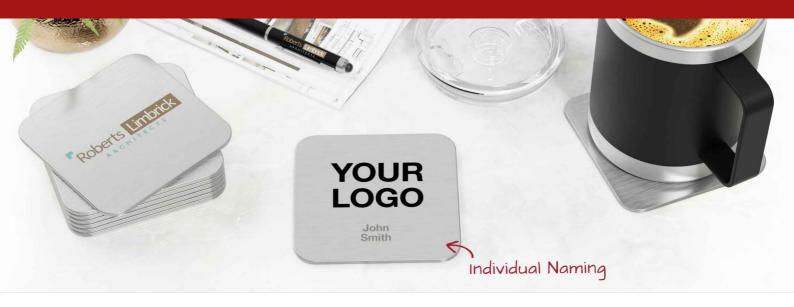

## Node

The Node Coaster features a brushed aluminum alloy surface that's ready to be branded with your logo, slogan and more. The base of the coaster is made from a cork non-slip material. A fantastic promotional product idea that'll be used for years to come, giving you great brand exposure.

## Node

| Warna             |                                                                                                           |                                             |
|-------------------|-----------------------------------------------------------------------------------------------------------|---------------------------------------------|
| Jangka Waktu      | 7 hari kerja                                                                                              |                                             |
| Branding          | SABLON UKIRAN LASER  1 - 4 標準配色                                                                           | PENAMAAN INDIVIDUAL                         |
| Branding Area     | Sablon  Area Depan: 90mm X 90mm                                                                           | <b>Ukiran Laser</b> Area Depan: 90mm X 90mm |
| Berat dan Dimensi | Panjang  : 90mm (3.54 inci)  Lebar: 90mm (3.54 inci)  Tinggi: 3.5mm (0.14 inci)  Berat: 51 gram (1.8 ons) |                                             |