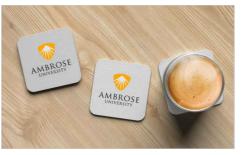

## Node

The Node Coaster features a brushed aluminum alloy surface that's ready to be branded with your logo, slogan and more. The base of the coaster is made from a cork non-slip material. A fantastic promotional product idea that'll be used for years to come, giving you great brand exposure.