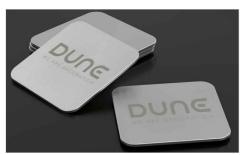

## Node

The Node Coaster features a brushed aluminum alloy surface that's ready to be branded with your logo, slogan and more. The base of the coaster is made from a cork non-slip material. A fantastic promotional product idea that'll be used for years to come, giving you great brand exposure.