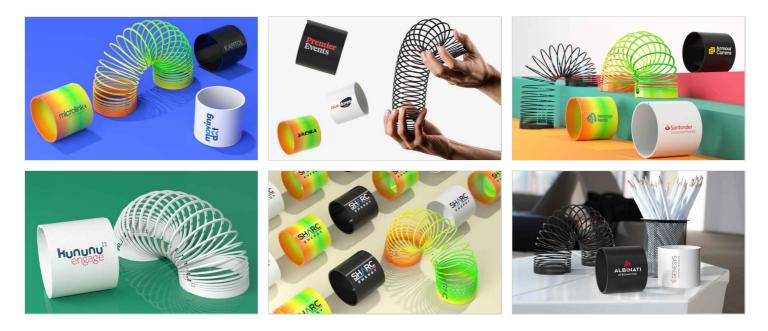

## Reel

The Reel spring toy is a popular and engaging way to showcase your brand in true style. Designed specifically for promotional purposes, the Reel features an enlarged area that we can brand with your logo, slogan and more. You can make it walk down stairs, wiggle in your hands and stretch it out and watch it spring back - a fantastic product for your next promotion, event or giveaway.