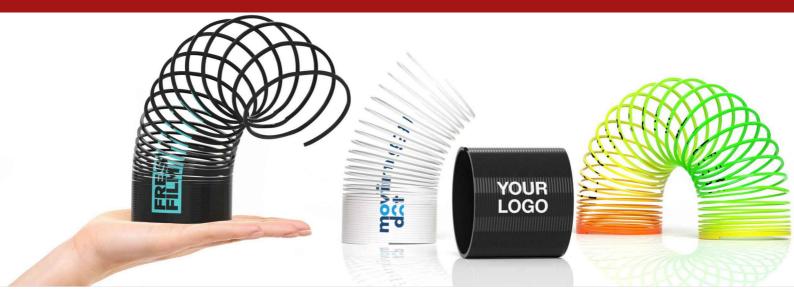

## Reel

The Reel spring toy is a popular and engaging way to showcase your brand in true style. Designed specifically for promotional purposes, the Reel features an enlarged area that we can brand with your logo, slogan and more. You can make it walk down stairs, wiggle in your hands and stretch it out and watch it spring back - a fantastic product for your next promotion, event or giveaway.