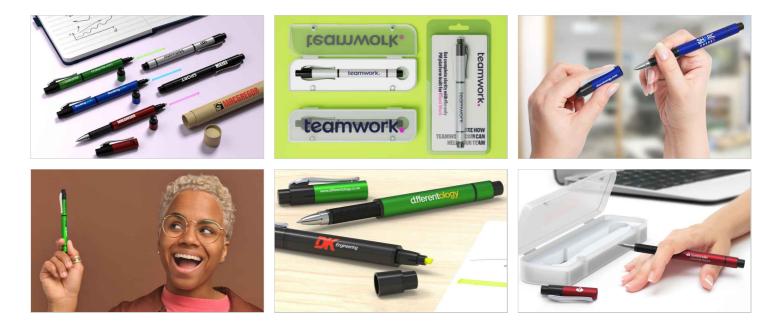

## Accent

The Accent features a smooth ballpoint pen and handy highlighter in one fantastic model. We can add your logo to both sides of the body, and also on the cap. The Accent also boasts a handy clip and comfortable grip - ensuring it'll be used daily, giving your brand maximum exposure.