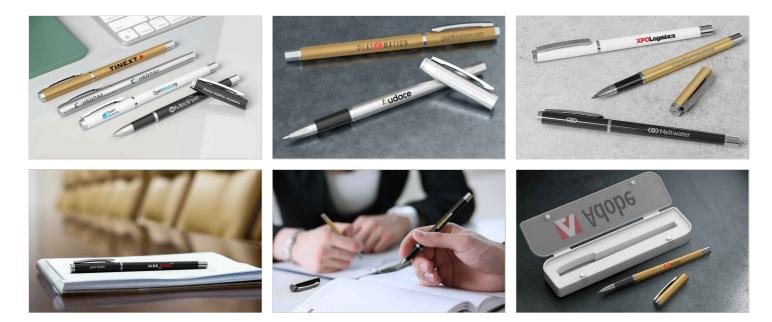

## Chief

The Chief pen is made from a sturdy aluminum alloy that gives it a solid, premium feel in the hand. The ink barrel contains waterbased ink that provides a smooth writing experience. It also features a handy clip and removable cap. A fantastic promotional product that'll be kept and used again and again. Get in touch today regarding branding options, prices and our express delivery times.