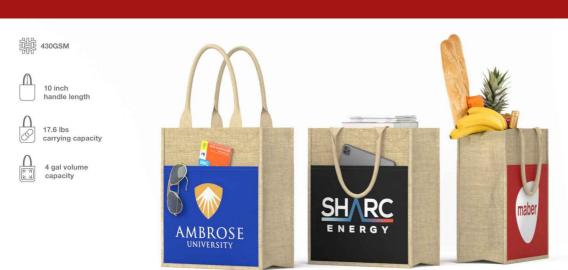

## Coast

The Coast is a stylish Tote Bag made from a Jute and Cotton composition. The front and back of the Coast feature a huge branding area, ready to be Photo Printed with your logo and more - all in ultra-precise detail via our specialised branding methods. Get in touch today for prices, samples and our fast delivery times.