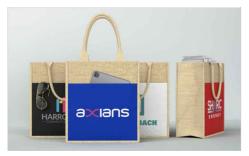

## Coast

The Coast is a stylish Tote Bag made from a Jute and Cotton composition. The front and back of the Coast feature a huge branding area, ready to be Photo Printed with your logo and more - all in ultra-precise detail via our specialised branding methods. Get in touch today for prices, samples and our fast delivery times.