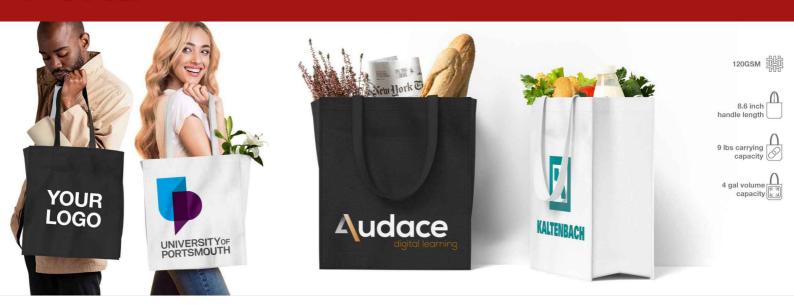

## **Porta**

The Porta is a functional and durable Tote Bag that's designed to be branded with your logo in stunning detail. With an ample storage space of 15 litres and a carrying capacity of 4kg, it's the perfect companion for all occasions. Get in touch today regarding our latest prices, branding information and samples.

## **Porta**

| 7 hari kerja                                                                        |
|-------------------------------------------------------------------------------------|
| DIGITAL PRINTING                                                                    |
| Digital Printing  Area Depan: 280mm X 300mm  Area Belakang: 280mm X 300mm           |
| Panjang  : 400mm (15.75 inci)  Lebar: 350mm (13.78 inci)  Berat: 82 gram (2.89 ons) |
| Polypropylene 100%<br>120GSM                                                        |
|                                                                                     |